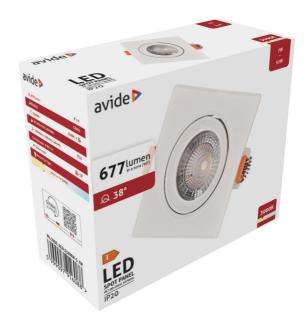

#### **BOX PICTURE**

#### **SPECIFICATIONS**

EAN code: 5999097916088

Warranty: 3year(s)

Material: PC+PC

Working temperature: -20 -+40°c

Packaging: 1/b 100/c 1600/p

Certifications: CE

### **TECHNICAL DETAILS**

Wattage: 7W

Voltage: 100-265V

Beam angle: 38°

Dimmability: No

Lumen output: 677lm

Color temperature: 3 000K

Lifetime: 25 000h

Energy class:

Type of LED: SMD2835
IP standard: IP20