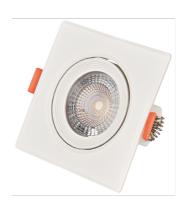

#### **PRODUCT PICTURE**

#### **PRODUCT DESCRIPTION**

The Avide spot lamps can be recessed into suspended ceilings and can be fixed easily. The internal part of the frame can be tilted, thus the light of the installed lamp can be directed in the preferred angle for maximum light utilization. Its light is directed, emitting light at an angle of 38 ° in a focused way. Also ideal for lighting narrower spaces, including kitchen counters and cabinets with a mirror. Available both in round and square form.