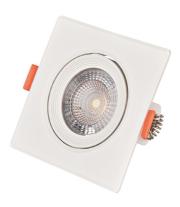

#### **PRODUCT PICTURE**

## PRODUCT DESCRIPTION

The Avide spot lamps can be recessed into suspended ceilings and can be fixed easily. The internal part of the frame can be tilted, thus the light of the installed lamp can be directed in the preferred angle for maximum light utilization. Its light is directed, emitting light at an angle of 38 ° in a focused way. Also ideal for lighting narrower spaces, including kitchen counters and cabinets with a mirror. Available both in round and square form.