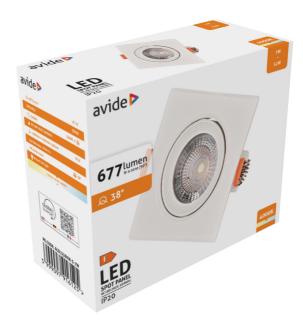

## **BOX PICTURE**

## **TECHNICAL DETAILS**

Wattage: 7W

Voltage: 100-265V

Beam angle: 38°

Dimmability: No

Lumen output: 677lm

Color temperature: 4 000K

Lifetime: 20 000h

## **SPECIFICATIONS**

EAN code: 5999097916125

Warranty: 3year(s)

Material: PC+PC

Working temperature: -20 -+40°c

Packaging: 1/b 100/c 1600/p

Certifications: CE