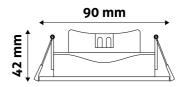

## **PRODUCT OUTLINE**

#### **PRODUCT SIZE**

Diameter: 90mm
Height: 90mm
Cut out size: 75-85mm