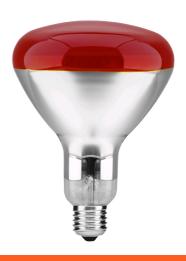

100W Red

**Product code:** ASIR9527-100W-R

**Brand link:** avidelighting.com/qr/ASIR9527-100W-R

**ID:** AB-190518

**Company name:** Bramcke Hungary Kft.

**Company address:** Kishatár utca 17., 4031 Debrecen



**Date of issue:** 2024-05-18

Page: 2/3

#### **PRODUCT SIZE**

Diameter: 95mm Height: 120mm

#### **CARDBOARD BOX**

EAN: 5999097907307 Packaging: 1/b 50/c 600/p

Dimensions: 96mm x 135mm x 96mm

Net weight: 71g Gross weight: 108g

#### **CARTON**

EAN: 5999097907314 Packaging: 1/b 50/c 600/p

Dimensions: 490mm x 490mm x 290mm

Net weight: 3.55kg
Gross weight: 5.4kg

#### **PALLET EXAMPLE**

Height:

Width: 120cm (std Euro pallet)
Mepth: 80cm (std Euro pallet)

Cartons per pallet: 12carton/pallet

Cartons per row:

Net weight: 42.6kg Gross weight: 64.8kg

## PRODUCT PICTURE



#### PRODUCT OUTLINE



## Datasheet and description



## Avide Infra Bulb R95 E27 100W Red

**Product code:** ASIR9527-100W-R

**Brand link:** avidelighting.com/qr/ASIR9527-100W-R

**ID:** AB-190518

**Company name:** Bramcke Hungary Kft.

Company address: Kishatár utca 17., 4031 Debrecen



**Date of issue:** 2024-05-18

Page: 3/3

#### PRODUCT DESCRIPTION

The pleasant warmth of the Avide infra bulb soothes the body and improves blood circulation.

The infrared lamp may be used effectively to:

- relieve cold-related and respiratory problems
- reduce muscle pain
- treat skin injuries
- Beneficial effects: The beneficial effects of infrared light are well known. The heat penetrates under the skin and thus stimulates blood circulation, which in turn relaxes muscles and reduces pain. As