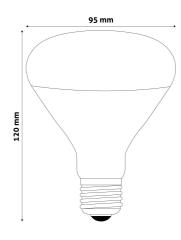

e:** ASIR9527-100W-R

**Brand link:** avidelighting.com/qr/ASIR9527-100W-R

**ID:** AB-190518

**Company name:** Bramcke Hungary Kft.

**Company address:** Kishatár utca 17., 4031 Debrecen



**Date of issue:** 2024-05-18

Page: 2/3

#### **PRODUCT SIZE**

Diameter: 95mm Height: 120mm

#### **CARDBOARD BOX**

EAN: 5999097907307 Packaging: 1/b 50/c 600/p

Dimensions: 96mm x 135mm x 96mm

Net weight: 71g Gross weight: 108g

#### **CARTON**

EAN: 5999097907314 Packaging: 1/b 50/c 600/p

Dimensions: 490mm x 490mm x 290mm

Net weight: 3.55kg
Gross weight: 5.4kg

#### **PALLET EXAMPLE**

Height:

Width: 120cm (std Euro pallet)
Mepth: 80cm (std Euro pallet)

Cartons per pallet: 12carton/pallet

Cartons per row:

Net weight: 42.6kg Gross weight: 64.8kg

## PRODUCT PICTURE



#### PRODUCT OUTLINE



## Datasheet and description



## Avide Infra Bulb R95 E27 100W Red

**Product code:** ASIR9527-100W-R

**Brand link:** avidelighting.com/qr/ASIR9527-100W-R

**ID:** AB-190518

**Company name:** Bramcke Hungary Kft.

Company address: Kishatár utca 17., 4031 Debrecen



**Date of issue:** 2024-05-18

Page: 3/3

#### PRODUCT DESCRIPTION

The pleasant warmth of the Avide infra bulb soothes the body and improves blood circulation.

The infrared lamp may be used effectively to:

- relieve cold-related and respiratory problems
- reduce muscle pain
- treat skin injuries
- Beneficial effects: The beneficial effects of infrared light are well known. The heat penetrates under the skin and thus stimulates blood circulation, which in turn relaxes muscles and reduces pain. As a result, detoxificatio