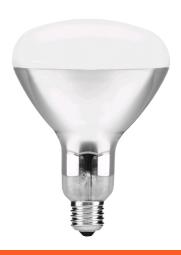

100W Clear

**Product code:** ASIR27-100W-C

**Brand link:** avidelighting.com/qr/ASIR27-100W-C

**ID:** AB-190518

**Company name:** Bramcke Hungary Kft.

Company address: Kishatár utca 17., 4031 Debrecen



Date of issue: 2024-05-18

Page: 2/3

#### **PRODUCT SIZE**

Diameter: 125mm Height: 174mm

#### **CARDBOARD BOX**

EAN: 5999097907246 Packaging: 1/b 50/c 400/p

Dimensions: 121mm x 170mm x 121mm

Net weight: 83.5g Gross weight: 145g

#### **CARTON**

EAN: 5999097907253 Packaging: 1/b 50/c 400/p

Dimensions: 625mm x 355mm x 495mm

Net weight: 4.175kg
Gross weight: 7.25kg

#### **PALLET EXAMPLE**

Height:

Width: 120cm (std Euro pallet)
Mepth: 80cm (std Euro pallet)

Cartons per pallet: 8carton/pallet

Cartons per row:

Net weight: 33.4kg
Gross weight: 58kg

#### **PRODUCT PICTURE**



#### PRODUCT OUTLINE



### Datasheet and description



## Avide Infra Bulb E27 100W Clear

**Product code:** ASIR27-100W-C

**Brand link:** avidelighting.com/qr/ASIR27-100W-C

**ID:** AB-190518

**Company name:** Bramcke Hungary Kft.

Company address: Kishatár utca 17., 4031 Debrecen



Date of issue: 2024-05-18

**Page:** 3/3

#### **PRODUCT DESCRIPTION**

The pleasant warmth of the Avide infra bulb soothes the body and improves blood circulation.

The infrared lamp may be used effectively to:

- relieve cold-related and respiratory problems
- reduce muscle pain
- treat skin injuries
- Beneficial effects: The beneficial effects of infrared light are well known. The heat penetrates under the skin and thus stimulates blood circulation, which in turn relaxes muscles and reduces pain. As