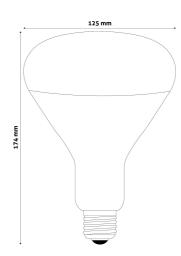

ode:** ASIR27-100W-C

**Brand link:** avidelighting.com/qr/ASIR27-100W-C

**ID:** AB-190518

**Company name:** Bramcke Hungary Kft.

Company address: Kishatár utca 17., 4031 Debrecen



Date of issue: 2024-05-18

Page: 2/3

#### **PRODUCT SIZE**

Diameter: 125mm Height: 174mm

#### **CARDBOARD BOX**

EAN: 5999097907246 Packaging: 1/b 50/c 400/p

Dimensions: 121mm x 170mm x 121mm

Net weight: 83.5g Gross weight: 145g

#### **CARTON**

EAN: 5999097907253 Packaging: 1/b 50/c 400/p

Dimensions: 625mm x 355mm x 495mm

Net weight: 4.175kg
Gross weight: 7.25kg

#### **PALLET EXAMPLE**

Height:

Width: 120cm (std Euro pallet)
Mepth: 80cm (std Euro pallet)

Cartons per pallet: 8carton/pallet

Cartons per row:

Net weight: 33.4kg
Gross weight: 58kg

#### **PRODUCT PICTURE**



#### PRODUCT OUTLINE



### Datasheet and description



## Avide Infra Bulb E27 100W Clear

**Product code:** ASIR27-100W-C

**Brand link:** avidelighting.com/qr/ASIR27-100W-C

**ID:** AB-190518

**Company name:** Bramcke Hungary Kft.

Company address: Kishatár utca 17., 4031 Debrecen



Date of issue: 2024-05-18

**Page:** 3/3

#### **PRODUCT DESCRIPTION**

The pleasant warmth of the Avide infra bulb soothes the body and improves blood circulation.

The infrared lamp may be used effectively to:

- relieve cold-related and respiratory problems
- reduce muscle pain
- treat skin injuries
- Beneficial effects: The beneficial effects of infrared light are well known. The heat penetrates under the skin and thus stimulates blood circulation, which in turn relaxes muscles and reduces pain. As a result, detoxification