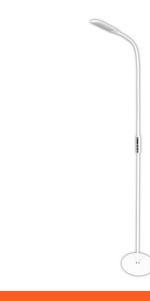

#### PRODUCT OUTLINE

#### PRODUCT SIZE

| Width:  | 220mm   |
|---------|---------|
| Height: | 1 800mm |
| Depth:  | 220mm   |