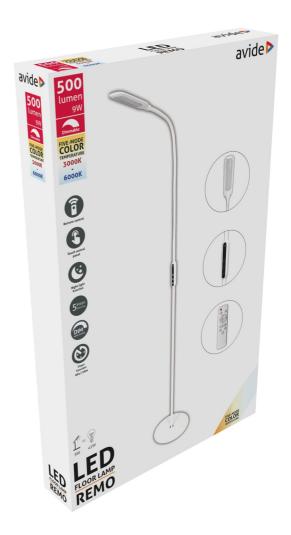

#### PRODUCT PICTURE

#### **PRODUCT DESCRIPTION**

The Avide REMO touch panel floor lamp gives a modern and stylish look to any room, let it be at home or in the office. It is remote controlled and offers a variety of functions.

Thanks to its adjustable color temperature, we can set it to the mood and needs most fitting for us. You can switch from warm white (3000 K) to cool white color temperature (6000 K) in five steps, until reaching the desired brightness.

We can also set a timer for switching the lamp off (with 60 and 10-second timer options). The product also features a night light function. An indicator light placed at the touch panel of the lamp shows if this function is activated.

The light fixture includes built-in LED light sources that cannot be replaced in the luminaire. The LEDs have a 9W output. With a height of 1 meter and 80 centimeters, it is perfectly suitable for lighting larger interior spaces. The product is available in white and black colors.