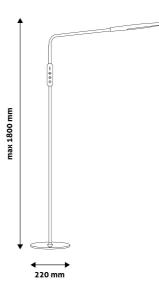

#### PRODUCT SIZE

| Width:  | 220mm   |
|---------|---------|
| Height: | 1 800mm |
| Depth:  | 220mm   |

#### PRODUCT OUTLINE

The light fixture includes built-in LED light sources that cannot be replaced in the luminaire. The LEDs have a 9W output. With a height of 1 meter and 80 centimeters, it is perfectly suitable for lighting larger interior spaces. The product is available in white and black colors.