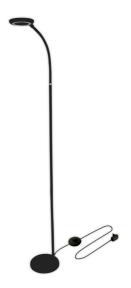

FL-12W-ANGEL-B

**Brand link:** avidelighting.com/qr/ABLFL-12W-ANGEL-B

**ID:** AB-190518

**Company name:** Bramcke Hungary Kft.

Company address: Kishatár utca 17., 4031 Debrecen



Date of issue: 2024-05-19

Page: 2/3

#### **PRODUCT SIZE**

 Width:
 176.5mm

 Height:
 1 390mm

 Depth:
 176.5mm

#### **CARDBOARD BOX**

EAN: 5999097919447 Packaging: 1/b 5/c 140/p

Dimensions: 80mm x 415mm x 220mm

Net weight: 1 444g Gross weight: 1 700g

#### **CARTON**

EAN: 5999097919454 Packaging: 1/b 5/c 140/p

Dimensions: 437mm x 415mm x 230mm

Net weight: 7.22kg
Gross weight: 8.5kg

#### **PALLET EXAMPLE**

Height:

Width: 120cm (std Euro pallet)
Depth: 80cm (std Euro pallet)

Cartons per pallet: 28carton/pallet

Cartons per row:

Net weight: 202.16kg Gross weight: 238kg

#### **PRODUCT PICTURE**



### **PRODUCT OUTLINE**



### Datasheet and description



# Avide LED Floor Lamp Angel 12W NW Black

Product code: ABLFL-12W-ANGEL-B

**Brand link:** avidelighting.com/qr/ABLFL-12W-ANGEL-B

**ID:** AB-190518

**Company name:** Bramcke Hungary Kft.

Company address: Kishatár utca 17., 4031 Debrecen



Date of issue: 2024-05-19

**Page:** 3/3

#### **PRODUCT DESCRIPTION**

With its simple and clean design the Avide Angel floor lamp creates a modern atmosphere in any room, let it be in your home or office.

The product is available in a neutral white color temperature and 12W output. Its brightness can be adjusted as needed, in three steps using a foot switch. The brightness can be adjusted by turning the switch on and off. The power source can be accessed conveniently due to the 220-cm-l