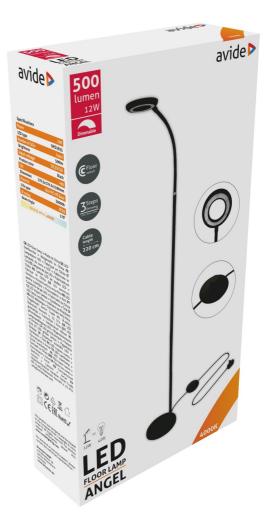

Floor Lamp Angel 12W NW Black

**Product code:** ABLFL-12W-ANGEL-B

**Brand link:** avidelighting.com/qr/ABLFL-12W-ANGEL-B

**ID:** AB-190518

**Company name:** Bramcke Hungary Kft.

Company address: Kishatár utca 17., 4031 Debrecen



Date of issue: 2024-05-19

Page: 1/3

#### **SPECIFICATIONS**

EAN code: 5999097919447

Warranty: 2year(s)
Color: Black

Material: ALU+PC+FE
Working temperature:  $-20 - + 40^{\circ}$ C
Packaging:  $1/b \, 5/c \, 140/p$ 

Certifications: CE

Functions: floor switch, 3 steps

dimming

#### **TECHNICAL DETAILS**

Wattage: 12W

Voltage: 220-240V

Built-in battery:

Beam angle: 170°

Dimmability: Yes

Lumen output: 500lm

Color temperature: 4 000K

Lifetime: 30 000h

Energy class: G

Type of LED: Number of LEDs:

CRI: 80
IP standard: IP20

### **BOX PICTURE**



### Datasheet and description



# Avide LED Floor Lamp Angel 12W NW Black

**Product code:** ABLFL-12W-ANGEL-B

**Brand link:** avidelighting.com/qr/ABLFL-12W-ANGEL-B

**ID:** AB-190518

**Company name:** Bramcke Hungary Kft.

Company address: Kishatár utca 17., 4031 Debrecen



Date of issue: 2024-05-19

Page: 2/3

#### **PRODUCT SIZE**

 Width:
 176.5mm

 Height:
 1 390mm

 Depth:
 176.5mm

#### **CARDBOARD BOX**

EAN: 5999097919447 Packaging: 1/b 5/c 140/p

Dimensions: 80mm x 415mm x 220mm

Net weight: 1 444g Gross weight: 1 700g

#### **CARTON**

EAN: 5999097919454 Packaging: 1/b 5/c 140/p

Dimensions: 437mm x 415mm x 230mm

Net weight: 7.22kg
Gross weight: 8.5kg

#### **PALLET EXAMPLE**

Height:

Width: 120cm (std Euro pallet)
Depth: 80cm (std Euro pallet)

Cartons per pallet: 28ca