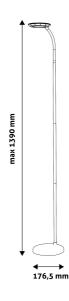

#### **PRODUCT SIZE**

 Width:
 176.5mm

 Height:
 1 390mm

 Depth:
 176.5mm

### **PRODUCT OUTLINE**