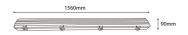

AB-190518                        |
| Company name:    | Bramcke Hungary Kft.             |
| Company address: | Kishatár utca 17., 4031 Debrecen |



Page: 2/3

## PRODUCT SIZE

Diameter:

Length:

1 560mm

#### CARDBOARD BOX

| EAN:          | 5999097916460          |
|---------------|------------------------|
| Packaging:    | 1/b 8/c 96/p           |
| Dimensions:   | 115mm x 60mm x 1 575mm |
| Net weight:   | 1 760g                 |
| Gross weight: | 2 082g                 |

### CARTON

| EAN:          | 5999097916477           |
|---------------|-------------------------|
| Packaging:    | 1/b 8/c 96/p            |
| Dimensions:   | 265mm x 255mm x 1 580mm |
| Net weight:   | 14.08kg                 |
| Gross weight: | 16.656kg                |

## PRODUCT OUTLINE

PRODUCT PICTURE



#### PALLET EXAMPLE

| Height:             |                         |
|---------------------|-------------------------|
| Width:              | 120cm (std Euro pallet) |
| Mepth:              | 80cm (std Euro pallet)  |
| Cartons per pallet: | 12carton/pallet         |
| Cartons per row:    |                         |
| Net weight:         | 168.96kg                |
| Gross weight:       | 199.872kg               |



# Avide Tri-proof fixture for 2 LED Tube 1.5m

| Product code:    | ATPF-2X58W                       |
|------------------|----------------------------------|
| Brand link:      | avidelighting.com/qr/ATPF-2X58W  |
| ID:              | AB-190518                        |
| Company name:    | Bramcke Hungary Kft.             |
| Company address: | Kishatár utca 17., 4031 De