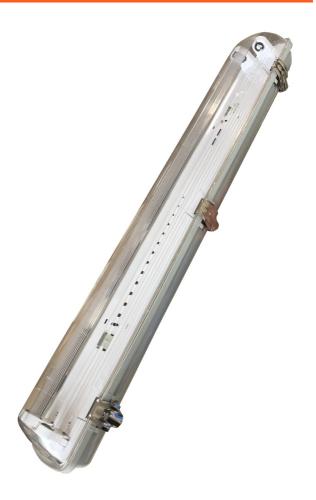

dress: | Kishatár utca 17., 4031 Debrecen |



Page: 1/3

#### SPECIFICATIONS

| EAN code:            | 5999097916460  |
|----------------------|----------------|
| Warranty:            | 5year(s)       |
| Working temperature: | -20C° - + 50C° |
| Packaging:           | 1/b 8/c 96/p   |
| Certifications:      | CE             |

## **TECHNICAL DETAILS**

| Wattage:           |           |
|--------------------|-----------|
| Voltage:           | AC85-265V |
| Beam angle:        |           |
| Dimmability:       | No        |
| Lumen output:      |           |
| Color temperature: |           |
| Lifetime:          |           |
| Energy class:      |           |
| Type of LED:       |           |
| IP standard:       | IP65      |
|                    |           |

### PRODUCT PICTURE



# avide Þ

## Avide Tri-proof fixture for 2 LED Tube 1.5m

| Product code:    | ATPF-2X58W                       |
|------------------|----------------------------------|
| Brand link:      | avidelighting.com/qr/ATPF-2X58W  |
| ID:              | AB-190518                        |
| Company name:    | Bramcke Hungary Kft.             |
| Company address: | Kishatár utca 17., 4031 Debrecen |



Page: 2/3

## PRODUCT SIZE

Diameter:

Length:

1 560mm

#### CARDBOARD BOX

| EAN:          | 5999097916460          |
|---------------|------------------------|
| Packaging:    | 1/b 8/c 96/p           |
| Dimensions:   | 115mm x 60mm x 1 575mm |
| Net weight:   | 1 760g                 |
| Gross weight: | 2 082g                 |

### CARTON

| EAN:          | 5999097916477           |
|-------