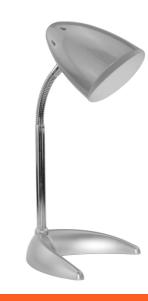

ICTURE**





## Avide Basic Desk Lamp C Base S Silver

| Product code:    | ABDLC-S                          |
|------------------|----------------------------------|
| Brand link:      | avidelighting.com/qr/ABDLC-S     |
| ID:              | AB-190518                        |
| Company name:    | Bramcke Hungary Kft.             |
| Company address: | Kishatár utca 17., 4031 Debrecen |



Page: 2/3

### PRODUCT SIZE

| Width:  | 165mm |
|---------|-------|
| Height: | 370mm |
| Depth:  | 165mm |

#### CARDBOARD BOX

| EAN:          | 5999097908427         |
|---------------|-----------------------|
| Packaging:    | 1/b 12/c 192/p        |
| Dimensions:   | 175mm x 230mm x 175mm |
| Net weight:   | 714g                  |
| Gross weight: | 855g                  |

#### PRODUCT PICTURE



#### CARTON

| EAN:          | 5999097908434         |
|---------------|-----------------------|
| Packaging:    | 1/b 12/c 192/p        |
| Dimensions:   | 545mm x 365mm x 480mm |
| Net weight:   | 8.568kg               |
| Gross weight: | 10.26kg               |

#### PALLET EXAMPLE

| Height:             |                         |
|---------------------|-------------------------|
| Width:              | 120cm (std Euro pallet) |
| Depth:              | 80cm (std Euro pallet)  |
| Cartons per pallet: | 16carton/pallet         |
| Cartons per row:    | 4pcs                    |
| Net weight:         | 137.088kg               |
| Gross weight:       | 164.16kg                |

## PRODUCT OUTLINE





# Avide Basic Desk Lamp C Base S Silver

| Product code:    | ABDLC-S