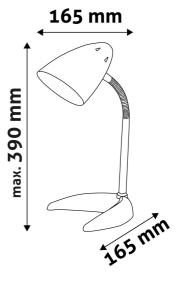

### PRODUCT SIZE

| Width:  | 165mm |
|---------|-------|
| Height: | 370mm |
| Depth:  | 165mm |

## PRODUCT OUTLINE