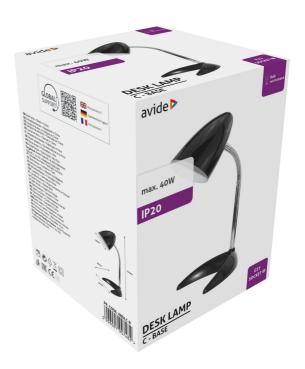

| Black          |
| Material:            | Metal+ABS      |
| Working temperature: | -20 - +40 °C   |
| Packaging:           | 1/b 12/c 192/p |
| Certifications:      | CE             |
| Functions:           |                |

### **TECHNICAL DETAILS**

| Wattage:           | 40W      |
|--------------------|----------|
| Voltage:           | 220-240V |
| Built-in battery:  | No       |
| Beam angle:        | 360°     |
| Dimmability:       | No       |
| Lumen output:      | 380lm    |
| Color temperature: | 2 700K   |
| Lifetime:          | 30 000h  |
| Energy class:      |          |
| Type of LED:       |          |
| Number of LEDs:    |          |
| CRI:               | >80      |
| IP standard:       | IP20     |
|                    |          |

## **BOX PICTURE**



# avide Þ

# Avide Basic Desk Lamp C Base Black + 4W LED

| Product code:    | ABDLC-B-BULB                      |
|------------------|-----------------------------------|
| Brand link:      | avidelighting.com/qr/ABDLC-B-BULB |
| ID:              | AB-190518                         |
| Company name:    | Bramcke Hungary Kft.              |
| Company address: | Kishatár utca 17., 4031 Debrecen  |



Page: 2/3

#### PRODUCT SIZE

| Width:  | 165mm |
|---------|-------|
| Height: | 370mm |
| Depth:  | 165mm |

#### CARDBOARD BOX

| EAN:          | 5999097907482         |
|---------------|-----------------------|
| Packaging:    | 1/b 12/c 192/p        |
| Dimensions:   | 175mm x 230mm x 175mm |
| Net weight:   | 769g                  |
| Gross weight: | 910g                  |

#### PRODUC