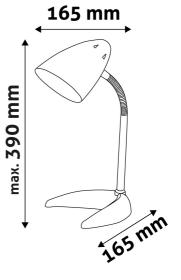

#### PRODUCT SIZE

| Width:  | 165mm |
|---------|-------|
| Height: | 370mm |
| Depth:  | 165mm |

## PRODUCT OUTLINE