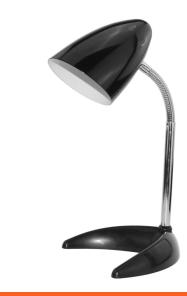

# Avide Basic Desk Lamp C Base Black + 4W LED

| Product code:    | ABDLC-B-BULB                      |
|------------------|-----------------------------------|
| Brand link:      | avidelighting.com/qr/ABDLC-B-BULB |
| ID:              | AB-190518                         |
| Company name:    | Bramcke Hungary Kft.              |
| Company address: | Kishatár utca 17., 4031 Debrecen  |



Page: 2/3

#### PRODUCT SIZE

| Width:  | 165mm |
|---------|-------|
| Height: | 370mm |
| Depth:  | 165mm |

#### CARDBOARD BOX

| EAN:          | 5999097907482         |
|---------------|-----------------------|
| Packaging:    | 1/b 12/c 192/p        |
| Dimensions:   | 175mm x 230mm x 175mm |
| Net weight:   | 769g                  |
| Gross weight: | 910g                  |

#### PRODUCT PICTURE



### CARTON

| EAN:          | 5999097907499         |
|---------------|-----------------------|
| Packaging:    | 1/b 12/c 192/p        |
| Dimensions:   | 545mm x 480mm x 365mm |
| Net weight:   | 9.228kg               |
| Gross weight: | 10.92kg               |

#### PALLET EXAMPLE

| Height:             |                         |
|---------------------|-------------------------|
| Width:              | 120cm (std Euro pallet) |
| Depth:              | 80cm (std Euro pallet)  |
| Cartons per pallet: | 16carton/pallet         |
| Cartons per row:    | 4pcs                    |
| Net weight:         | 147.648kg               |
| Gross weight:       | 174.72kg                |

## PRODUCT OUTLINE





# Avide Basic Desk Lamp C Base Black + 4W LED

| Product code:    | ABDLC-B-BULB